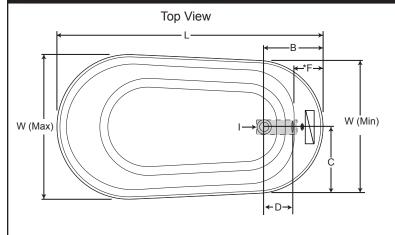

|        |                                   | Soaking Bath Models                | NOTE                                                                    |
|--------|-----------------------------------|------------------------------------|-------------------------------------------------------------------------|
| Letter | Description                       |                                    | The overall dimensions are nominal with a tolerance of +0 and25" (6mm). |
| -      | Drain Location                    | Universal                          |                                                                         |
| -      | Product Weight                    | 130 lbs (58.97 kg)                 |                                                                         |
| -      | Cutout                            | N/A                                |                                                                         |
| -      | Total Weight                      | 754.85 lbs (342.39 kg)             |                                                                         |
| -      | Floor Loading                     | 67.6 lb/ft² (330.05 kg/m²)         |                                                                         |
| -      | Operating Gallons (Max)           | 45 Gal. (170.3 L)                  |                                                                         |
| -      | Soaking Depth                     | 12.5" (31.75 cm)                   |                                                                         |
| L      | Outer Length                      | 59" (149.86 cm)                    |                                                                         |
| L2     | Interior Depth                    | 16.8" (42.67 cm)                   |                                                                         |
| W      | Outer Width (Min/Max)             | 29" / 32" (73.66 cm / 81.28cm)     |                                                                         |
| Н      | Overall Height (Min/Max)          | 20.8" / 24.8" (53.34 cm / 63.5 cm) |                                                                         |
| А      | Overflow Height                   | 13.85" (35.18 cm)                  |                                                                         |
| В      | Short Edge to Drain Center        | 13" (33 cm)                        |                                                                         |
| С      | Long Edge to Drain Center         | 16" (40.6 cm)                      |                                                                         |
| D      | Drain Shoe Length                 | 6.25" (15.875 cm)                  |                                                                         |
| Е      | Flange Height                     | N/A                                |                                                                         |
| F      | Deck Width*                       | 6.4" (16.25 cm)                    |                                                                         |
| G      | Service Access Dimensions         | N/A                                |                                                                         |
| Ι      | Floor Cutout for Drain            | 6" x 15" (15.2 cm x 38.1 cm)       |                                                                         |
| J      | Interior Dimensions J(L) x J(W)   | 41" x 21.5" (104.1 cm x 54.6 cm)   |                                                                         |
| К      | Skirt Base Dimensions K(L) x K(W) | 44.5" x 20" (113 cm x 50.8 cm)     |                                                                         |
| М      | Backrest Angle                    | 23°                                |                                                                         |

## **Key Dimensions**

\*Deck width reflects only area indicated on detail.

Centerset faucet mounting area - Included MU66000 Low-profile Overflow Kit required for installation.

©2016 Jacuzzi Luxury Bath • For additional information call Customer Service 800-288-4002 • www.jacuzzi.com/baths/ Refer to installation instructions included with fixture before beginning installation. Please confirm product availability and specifications before commencing with any installation work. PRODUCT SPECIFICATIONS AND AVAILABILITY ARE SUBJECT TO CHANGE WITHOUT NOTICE.