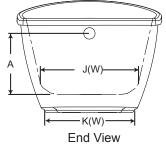

|        |                                   | Soaking Bath Models                | NOTE                                                                    |
|--------|-----------------------------------|------------------------------------|-------------------------------------------------------------------------|
| Letter | Description                       |                                    | The overall dimensions are nominal with a tolerance of +0 and25" (6mm). |
| -      | Drain Location                    | Universal                          |                                                                         |
| -      | Product Weight                    | 130 lbs (58.97 kg)                 |                                                                         |
| -      | Cutout                            | N/A                                |                                                                         |
| -      | Total Weight                      | 754.85 lbs (342.39 kg)             |                                                                         |
| -      | Floor Loading                     | 67.6 lb/ft² (330.05 kg/m²)         |                                                                         |
| -      | Operating Gallons (Max)           | 45 Gal. (170.3 L)                  |                                                                         |
| -      | Soaking Depth                     | 12.5" (31.75 cm)                   |                                                                         |
| L      | Outer Length                      | 59" (149.86 cm)                    |                                                                         |
| L2     | Interior Depth                    | 16.8" (42.67 cm)                   |                                                                         |
| W      | Outer Width (Min/Max)             | 29" / 32" (73.66 cm / 81.28cm)     |                                                                         |
| Н      | Overall Height (Min/Max)          | 20.8" / 24.8" (53.34 cm / 63.5 cm) |                                                                         |
| А      | Overflow Height                   | 13.85" (35.18 cm)                  |                                                                         |
| В      | Short Edge to Drain Center        | 13" (33 cm)                        |                                                                         |
| С      | Long Edge to Drain Center         | 16" (40.6 cm)                      |                                                                         |
| D      | Drain Shoe Length                 | 6.25" (15.875 cm)                  |                                                                         |
| Е      | Flange Height                     | N/A                                |                                                                         |
| F      | Deck Width*                       | 6.4" (16.25 cm)                    |                                                                         |
| G      | Service Access Dimensions         | N/A                                |                                                                         |
| Ι      | Floor Cutout for Drain            | 6" x 15" (15.2 cm x 38.1 cm)       |                                                                         |
| J      | Interior Dimensions J(L) x J(W)   | 41" x 21.5" (104.1 cm x 54.6 cm)   |                                                                         |
| К      | Skirt Base Dimensions K(L) x K(W) | 44.5" x 20" (113 cm x 50.8 cm)     |                                                                         |
| М      | Backrest Angle                    | 23°                                |                                                                         |

## **Key Dimensions**

\*Deck width reflects only area indicated on detail.

Centerset faucet mounting area - Included MU66000 Low-profile Overflow Kit required for installation.

©2016 Jacuzzi Luxury Bath • For additional information call Customer Service 800-288-4002 • www.jacuzzi.com/baths/ Refer to installation instructions included with fixture before beginning installation. Please confirm product availability and specifications before commencing with any installation work. PRODUCT SPECIFICATIONS AND AVAILABILITY ARE SUBJECT TO CHANGE WITHOUT NOTICE.