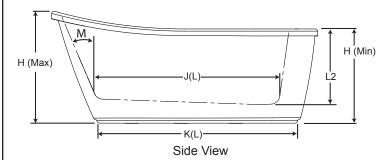

|        |                                   | Soaking Bath Models                | NOTE                                                                    |
|--------|-----------------------------------|------------------------------------|-------------------------------------------------------------------------|
| Letter | Description                       |                                    | The overall dimensions are nominal with a tolerance of +0 and25" (6mm). |
| -      | Drain Location                    | Universal                          |                                                                         |
| -      | Product Weight                    | 130 lbs (58.97 kg)                 |                                                                         |
| -      | Cutout                            | N/A                                |                                                                         |
| -      | Total Weight                      | 754.85 lbs (342.39 kg)             |                                                                         |
| -      | Floor Loading                     | 67.6 lb/ft² (330.05 kg/m²)         |                                                                         |
| -      | Operating Gallons (Max)           | 45 Gal. (170.3 L)                  |                                                                         |
| -      | Soaking Depth                     | 12.5" (31.75 cm)                   |                                                                         |
| L      | Outer Length                      | 59" (149.86 cm)                    |                                                                         |
| L2     | Interior Depth                    | 16.8" (42.67 cm)                   |                                                                         |
| W      | Outer Width (Min/Max)             | 29" / 32" (73.66 cm / 81.28cm)     |                                                                         |
| Н      | Overall Height (Min/Max)          | 20.8" / 24.8" (53.34 cm / 63.5 cm) |                                                                         |
| А      | Overflow Height                   | 13.85" (35.18 cm)                  |                                                                         |
| В      | Short Edge to Drain Center        | 13" (33 cm)                        |                                                                         |
| С      | Long Edge to Drain Center         | 16" (40.6 cm)                      |                                                                         |
| D      | Drain Shoe Length                 | 6.25" (15.875 cm)                  |                                                                         |
| Е      | Flange Height                     | N/A                                |                                                                         |
| F      | Deck Width*                       | 6.4" (16.25 cm)                    |                                                                         |
| G      | Service Access Dimensions         | N/A                                |                                                                         |
| Ι      | Floor Cutout for Drain            | 6" x 15" (15.2 cm x 38.1 cm)       |                                                                         |
| J      | Interior Dimensions J(L) x J(W)   | 41" x 21.5" (104.1 cm x 54.6 cm)   |                                                                         |
| К      | Skirt Base Dimensions K(L) x K(W) | 44.5" x 20" (113 cm x 50.8 cm)     |                                                                         |
| М      | Backrest Angle                    | 23°                                |                                                                         |

## **Key Dimensions**

\*Deck width reflects only area indicated on detail.

Centerset faucet mounting area - Included MU66000 Low-profile Overflow Kit required for installation.

©2016 Jacuzzi Luxury Bath • For additional information call Customer Service 800-288-4002 • www.jacuzzi.com/baths/ Refer to installation instructions included with fixture before beginning installation. Please confirm product availability and specifications before commencing with any installation work. PRODUCT SPECIFICATIONS AND AVAILABILITY ARE SUBJECT TO CHANGE WITHOUT NOTICE.